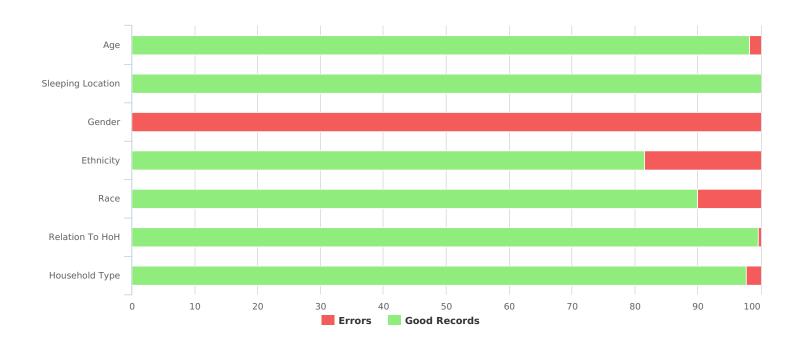

| Data Quality Checks                 |     |  |
|-------------------------------------|-----|--|
| Persons Missing Age Information     | 13  |  |
| Persons Missing Sleeping Location   | 0   |  |
| Persons Missing Gender              | 750 |  |
| Persons Missing Ethnicity           | 138 |  |
| Persons Missing Race                | 75  |  |
| Persons Missing Relation to HoH     | 3   |  |
| Persons with Unknown Household Type | 17  |  |