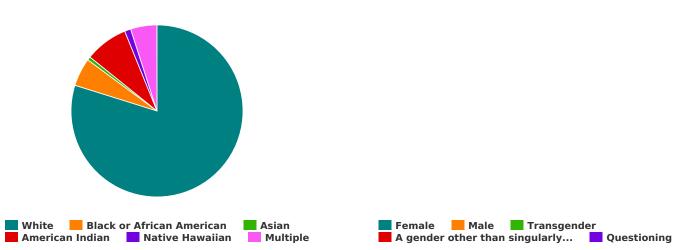

#### Race

| White                                         | 483 |
|-----------------------------------------------|-----|
| Black, African American or African            | 32  |
| Asian                                         | 4   |
| American Indian, Alaska Native, or Indigenous | 49  |
| Native Hawaiian or Pacific Islander           | 7   |
| Multiple Races                                | 30  |

Race Gender