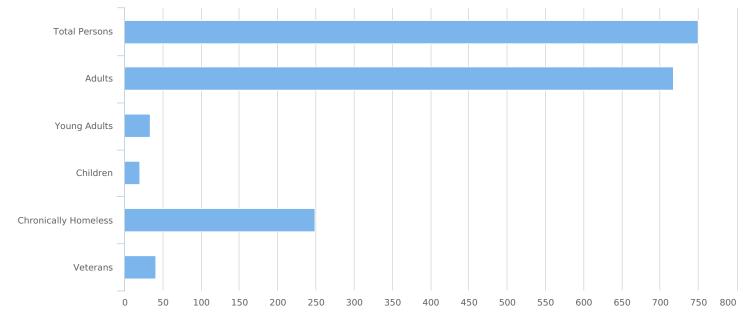

| Total Persons                                   | 750 |
|-------------------------------------------------|-----|
| Adults (age 18 or older)                        | 717 |
| Young Adults (age 18 to 24)                     | 33  |
| Children (under age 18)                         | 20  |
| Unknown Age                                     | 13  |
| Unknown Age - Believe to be Adult               | 13  |
| Unknown Age - Believe to be Young Adult (18-24) | 0   |
| Unknown Age - Believe to be Adult (25+)         | 0   |
| Unknown Age - Believe to be Child               | 0   |
| Chronically Homeless                            | 249 |
| Veterans                                        | 41  |