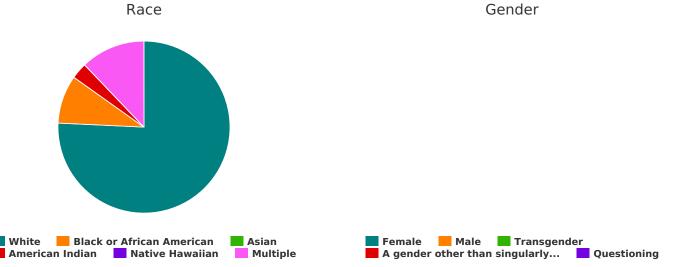

#### Race

| White                                         | 483 |
|-----------------------------------------------|-----|
| Black, African American or African            | 32  |
| Asian                                         | 4   |
| American Indian, Alaska Native, or Indigenous | 49  |
| Native Hawaiian or Pacific Islander           | 7   |
| Multiple Races                                | 30  |