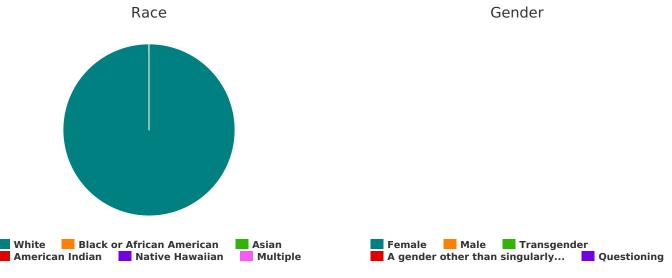

### Race

| White                                         | 69 |
|-----------------------------------------------|----|
| Black, African American or African            | 5  |
| Asian                                         | 0  |
| American Indian, Alaska Native, or Indigenous | 4  |
| Native Hawaiian or Pacific Islander           | 0  |
| Multiple Races                                | 2  |

### Gender

| Female                                                                                                               | 0 |
|----------------------------------------------------------------------------------------------------------------------|---|
| Male                                                                                                                 | 0 |
| Transgender                                                                                                          | 0 |
| A gender other than singularly female or male (e.g.,<br>nonbinary, genderfluid, agender, culturally specific gender) | 0 |
| Questioning                                                                                                          | 0 |