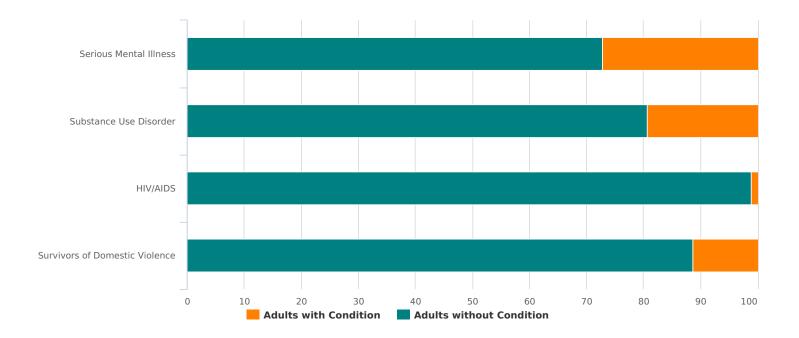

| Total Number of Households | 0 |
|----------------------------|---|
| Total Number of Persons    | 0 |

| Additional Homeless Populations (Adults Only) |    |
|-----------------------------------------------|----|
| Serious Mental Illness                        | 24 |
| Substance Use Disorder                        | 17 |
| HIV/AIDS                                      | 1  |
| Survivors of Domestic Violence (optional)     | 10 |