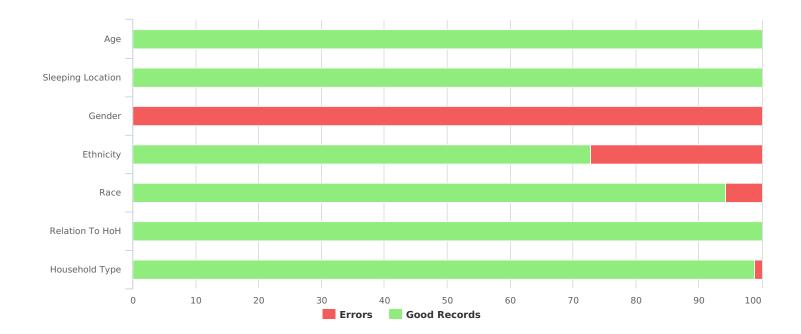

| Data Quality Checks                 |    |
|-------------------------------------|----|
| Persons Missing Age Information     | 0  |
| Persons Missing Sleeping Location   | 0  |
| Persons Missing Gender              | 88 |
| Persons Missing Ethnicity           | 24 |
| Persons Missing Race                | 5  |
| Persons Missing Relation to HoH     | 0  |
| Persons with Unknown Household Type | 1  |