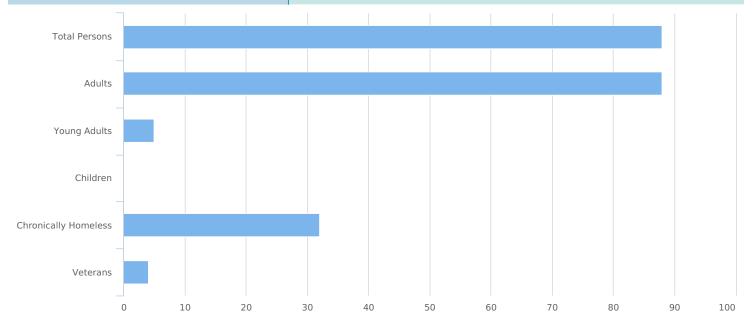

| Total Persons                                   | 88 |
|-------------------------------------------------|----|
| Adults (age 18 or older)                        | 88 |
| Young Adults (age 18 to 24)                     | 5  |
| Children (under age 18)                         | 0  |
| Unknown Age                                     | 0  |
| Unknown Age - Believe to be Adult               | 0  |
| Unknown Age - Believe to be Young Adult (18-24) | 0  |
| Unknown Age - Believe to be Adult (25+)         | 0  |
| Unknown Age - Believe to be Child               | 0  |
| Chronically Homeless                            | 32 |
| Veterans                                        | 4  |