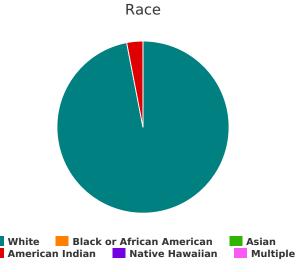

#### Race

| White                                         | 43 |
|-----------------------------------------------|----|
| Black, African American or African            | 1  |
| Asian                                         | 1  |
| American Indian, Alaska Native, or Indigenous | 4  |
| Native Hawaiian or Pacific Islander           | 0  |
| Multiple Races                                | 3  |