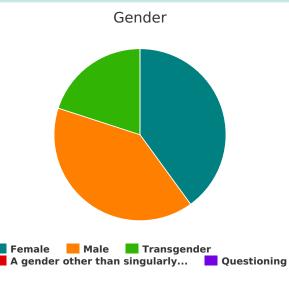

### Gender

| Female                                                                                                            | 11 |
|-------------------------------------------------------------------------------------------------------------------|----|
| Male                                                                                                              | 40 |
| Transgender                                                                                                       | 1  |
| A gender other than singularly female or male (e.g., nonbinary, genderfluid, agender, culturally specific gender) | 0  |
| Questioning                                                                                                       | 1  |