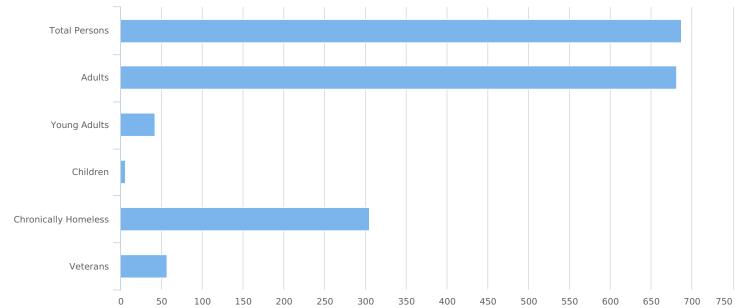

| Total Persons                                   | 687 |
|-------------------------------------------------|-----|
| Adults (age 18 or older)                        | 681 |
| Young Adults (age 18 to 24)                     | 42  |
| Children (under age 18)                         | 6   |
| Unknown Age                                     | 0   |
| Unknown Age - Believe to be Adult               | 0   |
| Unknown Age - Believe to be Young Adult (18-24) | 0   |
| Unknown Age - Believe to be Adult (25+)         | 0   |
| Unknown Age - Believe to be Child               | 0   |
| Chronically Homeless                            | 305 |
| Veterans                                        | 57  |