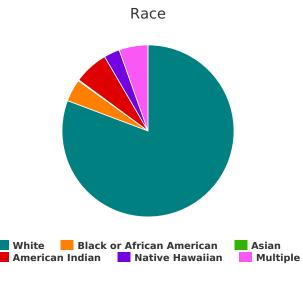

#### Race

| White                                         | 461 |
|-----------------------------------------------|-----|
| Black, African American or African            | 24  |
| Asian                                         | 1   |
| American Indian, Alaska Native, or Indigenous | 37  |
| Native Hawaiian or Pacific Islander           | 17  |
| Multiple Races                                | 31  |