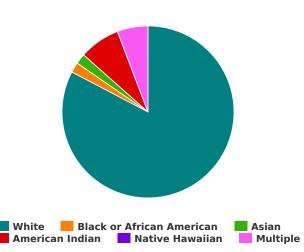

#### Race

| White                                         | 461 |
|-----------------------------------------------|-----|
| Black, African American or African            | 24  |
| Asian                                         | 1   |
| American Indian, Alaska Native, or Indigenous | 37  |
| Native Hawaiian or Pacific Islander           | 17  |
| Multiple Races                                | 31  |