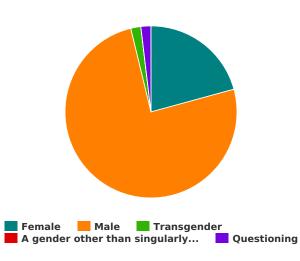

### Gender

| Female                                                                                                            | 196 |
|-------------------------------------------------------------------------------------------------------------------|-----|
| Male                                                                                                              | 429 |
| Transgender                                                                                                       | 5   |
| A gender other than singularly female or male (e.g., nonbinary, genderfluid, agender, culturally specific gender) | 1   |
| Questioning                                                                                                       | 2   |