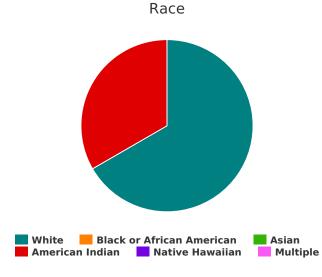

#### Race

| White                                         | 43 |
|-----------------------------------------------|----|
| Black, African American or African            | 1  |
| Asian                                         | 1  |
| American Indian, Alaska Native, or Indigenous | 4  |
| Native Hawaiian or Pacific Islander           | 0  |
| Multiple Races                                | 3  |