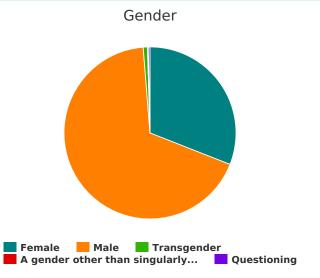

### Gender

| Female                                                                                                            | 196 |
|-------------------------------------------------------------------------------------------------------------------|-----|
| Male                                                                                                              | 429 |
| Transgender                                                                                                       | 5   |
| A gender other than singularly female or male (e.g., nonbinary, genderfluid, agender, culturally specific gender) | 1   |
| Questioning                                                                                                       | 2   |