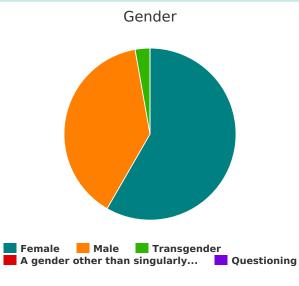

### Gender

| Female                                                                                                            | 11 |
|-------------------------------------------------------------------------------------------------------------------|----|
| Male                                                                                                              | 40 |
| Transgender                                                                                                       | 1  |
| A gender other than singularly female or male (e.g., nonbinary, genderfluid, agender, culturally specific gender) | 0  |
| Questioning                                                                                                       | 1  |