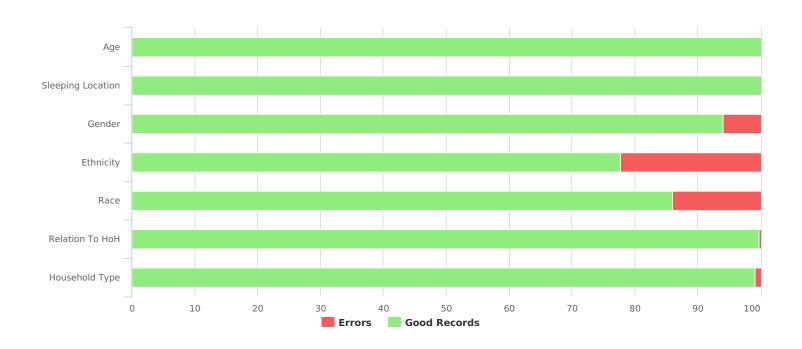

| Data Quality Checks                 |     |
|-------------------------------------|-----|
| Persons Missing Age Information     | 0   |
| Persons Missing Sleeping Location   | 0   |
| Persons Missing Gender              | 41  |
| Persons Missing Ethnicity           | 153 |
| Persons Missing Race                | 96  |
| Persons Missing Relation to HoH     | 2   |
| Persons with Unknown Household Type | 6   |