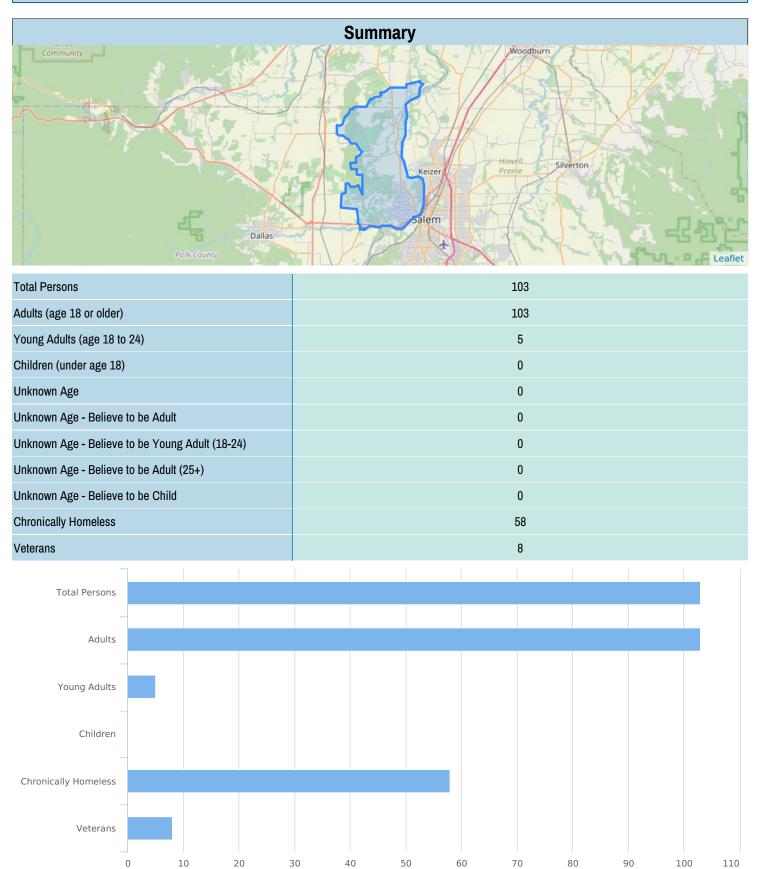

## HUD Point in Time Report - Unsheltered

| Count:      | Marion and Polk 2022 Point in Time Count | Geography:  | 97304              |
|-------------|------------------------------------------|-------------|--------------------|
| Created by: | Marshall ,Robert                         | Created on: | 07/06/2022 5:51 PM |

## **All Households**