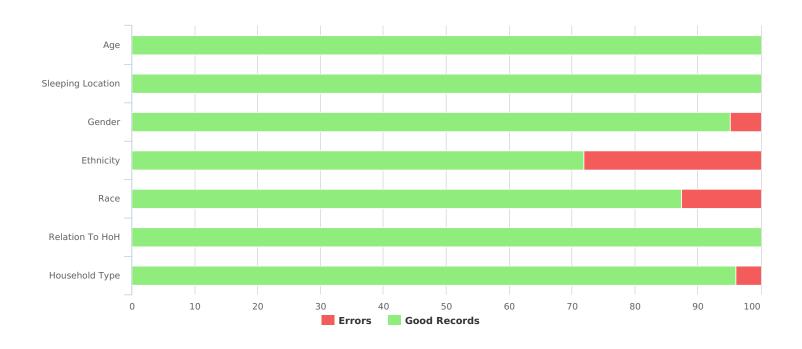

| Data Quality Checks                 |    |  |
|-------------------------------------|----|--|
| Persons Missing Age Information     | 0  |  |
| Persons Missing Sleeping Location   | 0  |  |
| Persons Missing Gender              | 5  |  |
| Persons Missing Ethnicity           | 29 |  |
| Persons Missing Race                | 13 |  |
| Persons Missing Relation to HoH     | 0  |  |
| Persons with Unknown Household Type | 4  |  |