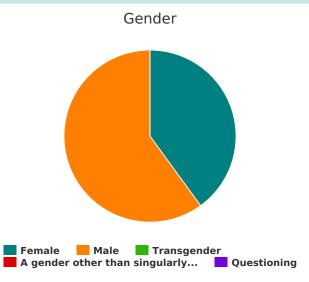

# **Parenting Youth**

| Household and Person Breakdown                               |   |  |
|--------------------------------------------------------------|---|--|
| Total Number of Parenting Youth Households                   | 0 |  |
| Total Number of Persons in Parenting Youth Households        | 0 |  |
| Total Parenting Youth                                        | 0 |  |
| Total Children in Parenting Youth Households                 | 0 |  |
| Number of Parenting Youth Under 18                           | 0 |  |
| Children in Households with Parenting Youth Under 18         | 0 |  |
| Number of Parenting Youth 18 to 24                           | 0 |  |
| Children in Households with Parenting Youth 18 to 24         | 0 |  |
| Gender                                                       |   |  |
| Female                                                       | 0 |  |
| Male                                                         | 0 |  |
| Transgender                                                  | 0 |  |
| A gender other than singularly female or male (e.g.,         | 0 |  |
| nonbinary, genderfluid, agender, culturally specific gender) | 0 |  |
| Questioning                                                  | 0 |  |
| Ethnicity                                                    |   |  |
| Non-Hispanic/Non-Latin(a)(o)(x)                              | 0 |  |
| Hispanic/Latin(a)(o)(x)                                      | 0 |  |
| Race                                                         |   |  |
| White                                                        | 0 |  |
| Black, African American or African                           | 0 |  |
| Asian                                                        | 0 |  |
| American Indian, Alaska Native, or Indigenous                | 0 |  |
| Native Hawaiian or Pacific Islander                          | 0 |  |
| Multiple Races                                               | 0 |  |
| Chronically Homeless                                         |   |  |
| Total Number of Households                                   | 0 |  |
| Total Number of Persons                                      | 0 |  |

Race Gender

Female Male Transgender
A gender other than singularly... Questioning

| Additional Homeless Populations (Adults Only) |    |  |
|-----------------------------------------------|----|--|
| Serious Mental Illness                        | 33 |  |
| Substance Use Disorder                        | 22 |  |
| HIV/AIDS                                      | 4  |  |
| Survivors of Domestic Violence (optional)     | 15 |  |