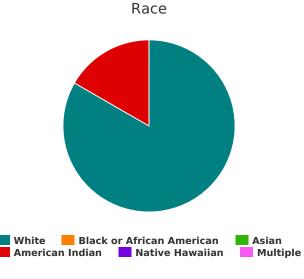

## **Households without Children**

#### Household and Person Breakdown

| Total Number of Households            | 92 |
|---------------------------------------|----|
| Total Number of Persons               | 99 |
| Number of Young Adults (age 18 to 24) | 5  |
| Number of Adults (age 25 or older)    | 94 |

#### Gender

| Female                                                                                                            | 28 |
|-------------------------------------------------------------------------------------------------------------------|----|
| Male                                                                                                              | 66 |
| Transgender                                                                                                       | 0  |
| A gender other than singularly female or male (e.g., nonbinary, genderfluid, agender, culturally specific gender) | 1  |
| Questioning                                                                                                       | 0  |

### Ethnicity

| Non-Hispanic/Non-Latin(a)(o)(x) | 59 |
|---------------------------------|----|
| Hispanic/Latin(a)(o)(x)         | 9  |

#### Race

| White                                         | 61 |
|-----------------------------------------------|----|
| Black, African American or African            | 7  |
| Asian                                         | 0  |
| American Indian, Alaska Native, or Indigenous | 12 |
| Native Hawaiian or Pacific Islander           | 1  |
| Multiple Races                                | 2  |