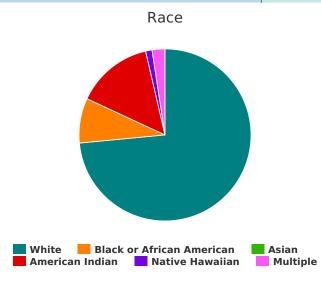

#### Race

| White                                         | 61 |
|-----------------------------------------------|----|
| Black, African American or African            | 7  |
| Asian                                         | 0  |
| American Indian, Alaska Native, or Indigenous | 12 |
| Native Hawaiian or Pacific Islander           | 1  |
| Multiple Races                                | 2  |