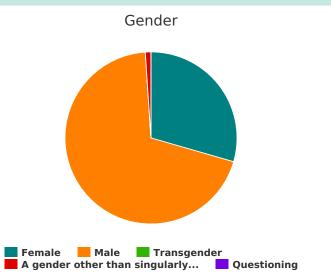

#### Gender

| Female                                                                                                            | 28 |
|-------------------------------------------------------------------------------------------------------------------|----|
| Male                                                                                                              | 66 |
| Transgender                                                                                                       | 0  |
| A gender other than singularly female or male (e.g., nonbinary, genderfluid, agender, culturally specific gender) | 1  |
| Questioning                                                                                                       | 0  |